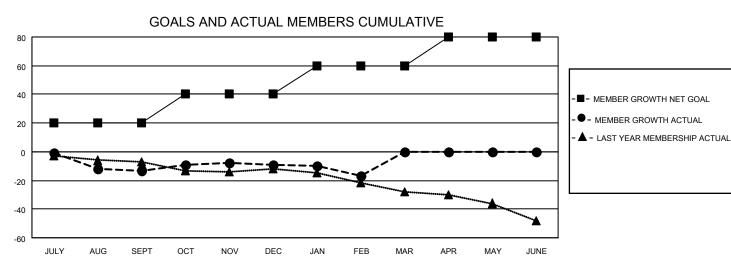

## District 202 J

| Clubs RESULTS FOR 2021-2022 |   |   |   | Members RESULTS FOR 2021-2022 |    |    |    |
|-----------------------------|---|---|---|-------------------------------|----|----|----|
|                             |   |   |   |                               |    |    |    |
| JULY/AUG/SEPT               | 0 | 0 | 0 | JULY/AUG/SEPT                 | 20 | 17 | 28 |
| OCT/NOV/DEC                 | 0 | 0 | 0 | OCT/NOV/DEC                   | 20 | 27 | 20 |
| JAN/FEB/MAR                 | 0 | 0 | 0 | JAN/FEB/MAR                   | 20 | 9  | 15 |
| APR/MAY/JUNE                | 1 | 0 | 0 | APR/MAY/JUNE                  | 20 | 0  | 0  |